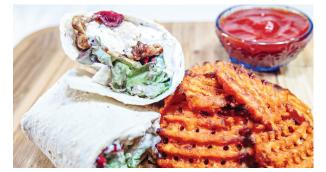

# OUR TURKEY WRAPS

Includes our waffle fries medley (waffle fries mixed with sweet potato waffle fries) or get a full side of our sweet potato fries for an additional charge.

**HOMEMADE TURKEY SALAD WRAP** We slow roasted our turkey tenderloin, then hand sliced. Mixed with fancy mayo, grey poupon mustard, sliced celery, parmesan cheese, candied walnuts, dried cranberries, mixed lettuce. (Sliced tomato upon request) Wrapped in a flour tortilla.