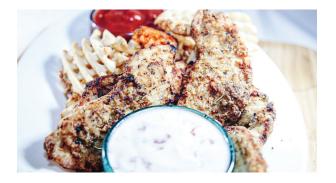

## **TURKEY TURKEY TURKEY! TENDERS**

Hand cut turkey tenderloin, marinated overnight in our special blend of pickle juices and buttermilk. Hand breaded in a western style breading with powdered apple solids added for that sweet juicy turkey taste.