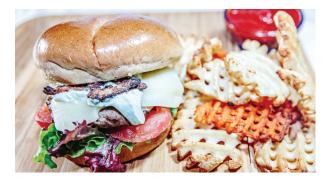

# ORIGINAL TURKEY BURGER CREATIONS

Includes our waffle fries medley (waffle fries mixed with sweet potato waffle fries)

### GOBBLER

Hand patted, freshly made turkey burger with white cheddar cheese, sliced red onion, mixed lettuce, sliced tomato, scoop of stove top stuffing, and our homemade thanksdipping sauce, on a brioche bun.

#### **JIVE TURKEY**

Hand patted, freshly made turkey burger with white cheddar cheese, candied bacon, mixed lettuce, sliced tomato, bread and butter pickles, on a brioche bun.

### **GUAJOLOTE** (gwaxo'lote)

Hand patted, freshly made turkey burger with pepper jack cheese, mixed lettuce, sliced tomato, candied jalapeños, thinly sliced avocado, our homemade guajolote sauce, on a brioche bun.

### **NINJA TURKEY**

Hand patted, freshly made turkey burger with cheddar cheese, mixed lettuce, sliced tomato and our homemade wasabi mayo sauce. Topped with onion strings on a brioche bun.