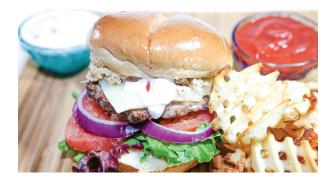

### GOBBLER

Hand patted, freshly made turkey burger with white cheddar cheese, sliced red onion, mixed lettuce, sliced tomato, scoop of stove top stuffing, and our homemade thanksdipping sauce, on a brioche bun.

### **GUAJOLOTE** (gwaxo'lote)

Hand patted, freshly made turkey burger with pepper jack cheese, mixed lettuce, sliced tomato, candied jalapeños, thinly sliced avocado, our homemade guajolote sauce, on a brioche bun.