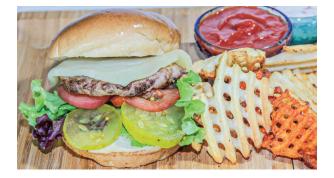

#### **JIVE TURKEY**

Hand patted, freshly made turkey burger with white cheddar cheese, candied bacon, mixed lettuce, sliced tomato, bread and butter pickles, on a brioche bun.

### **NINJA TURKEY**

Hand patted, freshly made turkey burger with cheddar cheese, mixed lettuce, sliced tomato and our homemade wasabi mayo sauce. Topped with onion strings on a brioche bun.