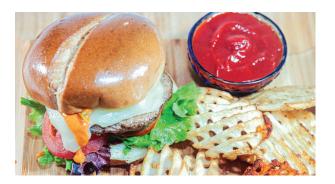

### GOBBLER

Hand patted, freshly made turkey burger with white cheddar cheese, sliced red onion, mixed lettuce, sliced tomato, scoop of stove top stuffing, and our homemade thanksdipping sauce, on a brioche bun.

### **GUAJOLOTE** (gwaxo'lote)

Hand patted, freshly made turkey burger with pepper jack cheese, mixed lettuce, sliced tomato, candied jalapeños, thinly sliced avocado, our homemade guajolote sauce, on a brioche bun.